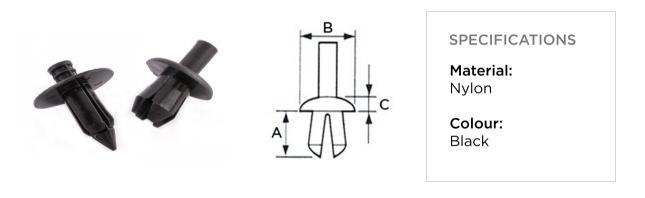

| Part<br>Number | Dimensions (mm) |    |   | Pack     |
|----------------|-----------------|----|---|----------|
|                | А               | В  | С | quantity |
| 10500000       | 12              | 10 | 2 | 100      |