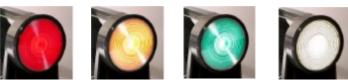

## 3 & 4 Aspect LED Handlamps

- Direct replacement for the existing 'NRS' Handlamp (formerly 'Bardic')
- LED technology results in longer battery life of 20 hours (continuous use)
- Very high impact polycarbonate body stronger than the current metal enclosure of the NRS handlamp.
- Red, Yellow and Green aspects are true signal colours
- LEDs have a life in excess of 10 years
- 'Battery OK' indicator

**Colours:** Patented system giving true signal colours with bright light output for hand signalling/emergency tail

Brackets: Integrated standard mounting bracket for use as emergency tail lamp.

Weights: Handlamp 375g Battery 180g - over 50% lighter than existing handlamp.