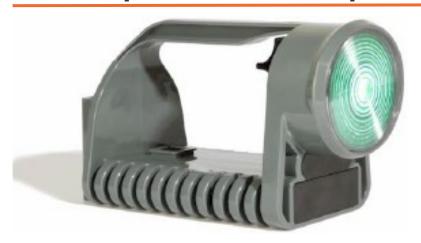

## 3 & 4 Aspect LED Handlamps

- Direct replacement for the existing 'NRS' Handlamp (formerly 'Bardic')
- LED technology results in longer battery life of 20 hours (continuous use)
- Very high impact polycarbonate body stronger than the current metal enclosure of the NRS handlamp.
- Red, Yellow and Green aspects are true signal colours
- LEDs have a life in excess of 10 years
- 'Battery OK' indicator

4 Aspect Handlamp: RP00996/1 3 Aspect Handlamp: RP00996/2

Battery: RP00997/1

Long Life LED and Battery—Savings by utilising LEDs rather than filament bulbs, the life of the battery is extended to give over 250% of the life of the battery/ bulb combination in the NRS handlamp.

## Technical **Specifications**

Battery Life: 20 hours continuous use with a stable colour output across including white. Operates in Handlamp also has an in-built 'Battery OK' indicator.

LED Life: Estimated at 10 years life.

**Colours:** Patented system giving true signal colours with bright light output for hand signalling/emergency tail

Brackets: Integrated standard mounting bracket for use as emergency tail lamp.

Weights: Handlamp 375g Battery 180g - over 50% lighter than existing handlamp.