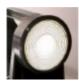

## 3 & 4 Aspect LED Handlamps

- Direct replacement for the existing 'NRS' Handlamp (formerly 'Bardic')
- LED technology results in longer battery life of 20 hours (continuous use)
- Very high impact polycarbonate body stronger than the current metal enclosure of the NRS handlamp.
- Red, Yellow and Green aspects are true signal colours
- LEDs have a life in excess of 10 years
- 'Battery OK' indicator

## Technical **Specifications**

Battery Life: 20 hours continuous use with a stable colour output across including white. Operates in Handlamp also has an in-built 'Battery OK' indicator.

LED Life: Estimated at 10 years life.

**Colours:** Patented system giving true signal colours with bright light output for hand signalling/emergency tail

Brackets: Integrated standard mounting bracket for use as emergency tail lamp.

Weights: Handlamp 375g Battery 180g - over 50% lighter than existing handlamp.