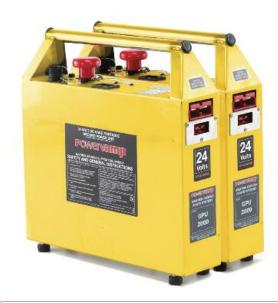

# **GPU 4000T**

Typical power plant:\* ALF 502, TPE 331, TFE 331, TFE 731, PW Twin Pack, Makila, PW120, PW305A

These recently upgraded GPU 2000 packs joined in parallel provide the combination of a hand-portable module with the extra amp/hr capacity to start heavier turbines.

With the same push/pull isolator with replaceable contacts and mini 110/220 volt internal chargers, these packs are designed for everyday use and to be serviced and operated in the field in very harsh environments.

Designed for tough field use side by side as a GPU400T, this twin pack delivers immense power

<sup>\*</sup>This information is given in good faith. See disclaimer, page 2