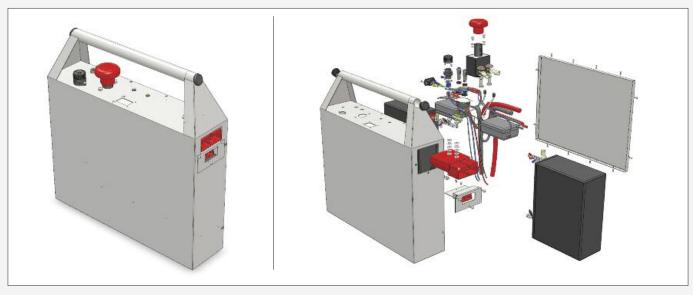

### **FEATURES**

- Supplied as standard with GPU parallel connecting yoke and trolley with 200mm (8in) diameter rubber wheels and frame of 30mm diameter yellow powder-coated tubular steel. Pack locates forward of wheels
- Fitted with neoprene anti-slip shock-absorbent feet
- Internal mini charger, 110/240V 50/60Hz mains input

## **OPTIONS**

- 28V DC 40 or 80 amp switch-mode power supply
- 4 amp or 10 amp 24V rapid charger, 110/240V 50/60Hz mains input
- Single trolley
- Woven nylon padded jacket for transportation/pack protection
- Bolt-on trolley shelf to accept 40 or 80 amp power supply unit