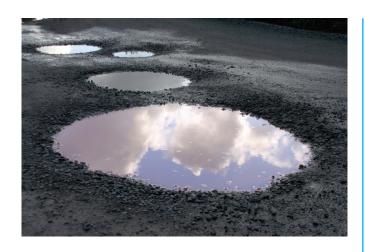

#### **Application**

- 1. Ensure pothole is free of debris. This is extremely important to ensure longevity of repair. Failure to do so will result in the material adhering to the loose debris instead of the substrate, and early break out.
- 2. Apply the product slightly proud of the pothole.
- 3. Compact with a hand tamper, or suitable mechanical alternative.

1. Ensure pothole is free from debris

2. Fill with Permanent Pothole Repair Wet, slightly proud of the pothole

3. Compact with a hand tamper or suitable mechanical alternative

| Product Details     |                                                                                                                                                                                                                                                                                                                                                              |  |
|---------------------|--------------------------------------------------------------------------------------------------------------------------------------------------------------------------------------------------------------------------------------------------------------------------------------------------------------------------------------------------------------|--|
| Storage             | Store in a cool and well-ventilated place.                                                                                                                                                                                                                                                                                                                   |  |
| Shelf Life          | 6 months (in correct conditions for sealed goods)                                                                                                                                                                                                                                                                                                            |  |
| Coverage            | Approximately 1m <sup>2</sup> at 12mm -15mm compacted*                                                                                                                                                                                                                                                                                                       |  |
| Handling Guidelines | Ultracrete Permanent Pothole Repair Wet is manufactured and delivered within as short a time as possible to ensure fresh easy to lay material is supplied. It should be noted that tubs on pallets, particularly those at the bottom, could appear firm. Applying light pressure to the edge of the bag will restore the material to its normal consistency. |  |