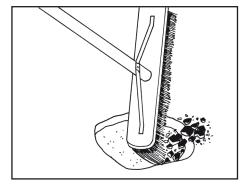

#### **Application**

- 1. Ensure pothole is free of debris. This is extremely important to ensure longevity of repair. Failure to do so will result in the material adhering to the loose debris instead of the substrate, and early break out.
- 2. Apply the product slightly proud of the pothole.
- 3. Compact with a hand tamper, or suitable mechanical alternative.

1. Ensure pothole is free from debris

2. Fill with Permanent Pothole Repair Wet, slightly proud of the pothole

3. Compact with a hand tamper or suitable mechanical alternative

| Product Details     |                                                                                                                                                                                                                                                                                                                                                              |  |
|---------------------|--------------------------------------------------------------------------------------------------------------------------------------------------------------------------------------------------------------------------------------------------------------------------------------------------------------------------------------------------------------|--|
| Storage             | Store in a cool and well-ventilated place.                                                                                                                                                                                                                                                                                                                   |  |
| Shelf Life          | 6 months (in correct conditions for sealed goods)                                                                                                                                                                                                                                                                                                            |  |
| Coverage            | Approximately 1m <sup>2</sup> at 12mm -15mm compacted*                                                                                                                                                                                                                                                                                                       |  |
| Handling Guidelines | Ultracrete Permanent Pothole Repair Wet is manufactured and delivered within as short a time as possible to ensure fresh easy to lay material is supplied. It should be noted that tubs on pallets, particularly those at the bottom, could appear firm. Applying light pressure to the edge of the bag will restore the material to its normal consistency. |  |